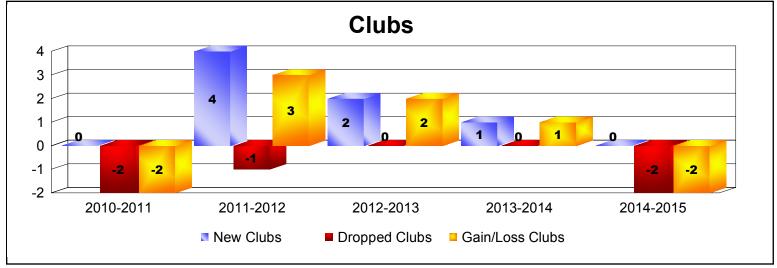

District 103 S

As of June 2015 Cumulative

| Year      | New<br>Clubs | Dropped<br>Clubs | Gain/<br>Loss<br>Clubs | New<br>Members | Charter<br>Members | Reinstate<br>Members | Transfer<br>Members | Total<br>Member<br>Added | Total<br>Members<br>Dropped | Gain/<br>Loss<br>Members |
|-----------|--------------|------------------|------------------------|----------------|--------------------|----------------------|---------------------|--------------------------|-----------------------------|--------------------------|
| 2010-2011 | 0            | -2               | -2                     | 160            | 0                  | 7                    | 22                  | 189                      | -219                        | -30                      |
| 2011-2012 | 4            | -1               | 3                      | 175            | 96                 | 7                    | 15                  | 293                      | -230                        | 63                       |
| 2012-2013 | 2            | 0                | 2                      | 156            | 44                 | 8                    | 13                  | 221                      | -214                        | 7                        |
| 2013-2014 | 1            | 0                | 1                      | 201            | 30                 | 12                   | 31                  | 274                      | -297                        | -23                      |
| 2014-2015 | 0            | -2               | -2                     | 197            | 0                  | 9                    | 23                  | 229                      | -245                        | -16                      |
| Average   | 1            | -1               | 0                      | 178            | 34                 | 9                    | 21                  | 241                      | -241                        | 0                        |