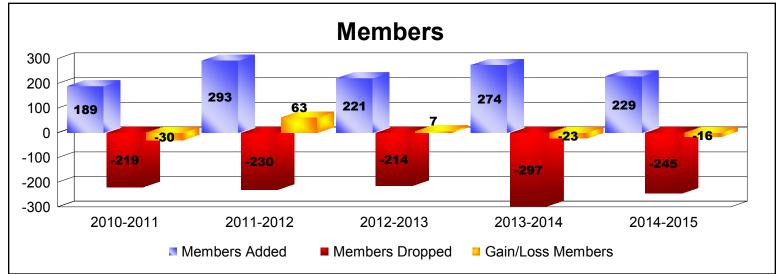

District 103 S

As of June 2015 Cumulative

| Year      | New<br>Clubs | Dropped<br>Clubs | Gain/<br>Loss<br>Clubs | New<br>Members | Charter<br>Members | Reinstate<br>Members | Transfer<br>Members | Total<br>Member<br>Added | Total<br>Members<br>Dropped | Gain/<br>Loss<br>Members |
|-----------|--------------|------------------|------------------------|----------------|--------------------|----------------------|---------------------|--------------------------|-----------------------------|--------------------------|
| 2010-2011 | 0            | -2               | -2                     | 160            | 0                  | 7                    | 22                  | 189                      | -219                        | -30                      |
| 2011-2012 | 4            | -1               | 3                      | 175            | 96                 | 7                    | 15                  | 293                      | -230                        | 63                       |
| 2012-2013 | 2            | 0                | 2                      | 156            | 44                 | 8                    | 13                  | 221                      | -214                        | 7                        |
| 2013-2014 | 1            | 0                | 1                      | 201            | 30                 | 12                   | 31                  | 274                      | -297                        | -23                      |
| 2014-2015 | 0            | -2               | -2                     | 197            | 0                  | 9                    | 23                  | 229                      | -245                        | -16                      |
| Average   | 1            | -1               | 0                      | 178            | 34                 | 9                    | 21                  | 241                      | -241                        | 0                        |